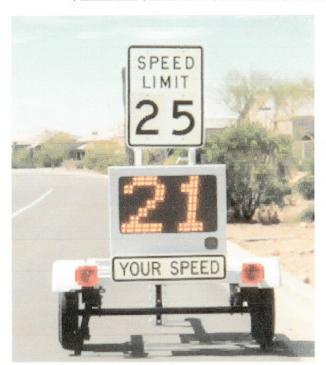

## **SMART 600**

Neighborhoods, school zones, construction sites and danger roads could use a little help in promoting compliance with th speed limit. But we realize officers can't be everywhere at or and that's why we offer SMART, a Speed Monitoring Awarene Radar Trailer that is towed to sites with speed-related proble

We offer multiple models with displays ranging from 12 to 30 inches to meet your specific speed and traffic-lane needs.

The SMART 600 includes a directional radar and a 12-inch amber LED display with a Lexan® non-glare finish for clear, easy readability even in direct sunlight and automatic intens adjustment to ambient light conditions.

Optional upgrades include a solar panel, over-speed blanking tamper alarm, violator alert, traffic statistics computer, removable hitch and a trailer cover.

<< Previous Product ... Next Product >>

To request a product quote online or to download an operator's manual or color product brochure, you must register to become a Preferred Kustomer.